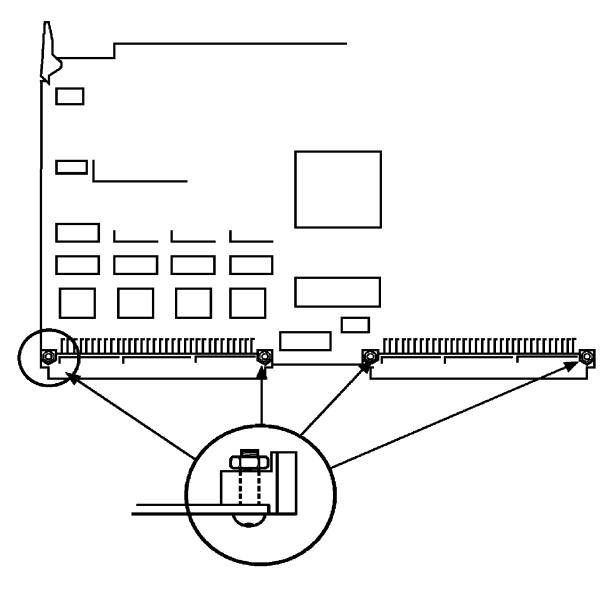

### **Solution/Action:**

Remove and discard the hardware. Specific locations are indicated in Figure 2. Check for and remove any loose hardware within the instrument. Re-calibration is not required.

Continued

© 1994 AGILENT TECHNOLOGIES PRINTED IN U.S.A.

Page 2 Service Note 8922B-01

FIGURE 1
Top Internal View of HP 8922A/B/E/G

Service Note 8922B-01 Page 3

FIGURE 2
Location of Excess Screw and Nut Hardware