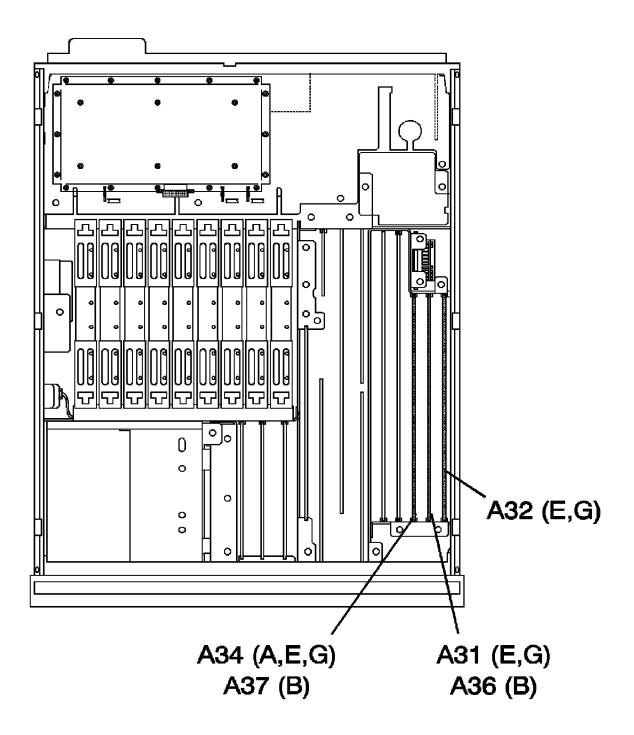

## **Situation:**

Instruments with serial numbers noted above may have internal hardware (screw and nut) which is improperly attached to the A36 FIFO GPIO and A37 Sequence Controller assemblies. Refer to Figure 1 for location of these assemblies. The hardware can become separated from the assembly, contact other circuitry and may cause electrical damage.

© 1994 AGILENT TECHNOLOGIES PRINTED IN U.S.A.

Page 2 Service Note 8922B-01

FIGURE 1
Top Internal View of HP 8922A/B/E/G

Service Note 8922B-01 Page 3

FIGURE 2
Location of Excess Screw and Nut Hardware